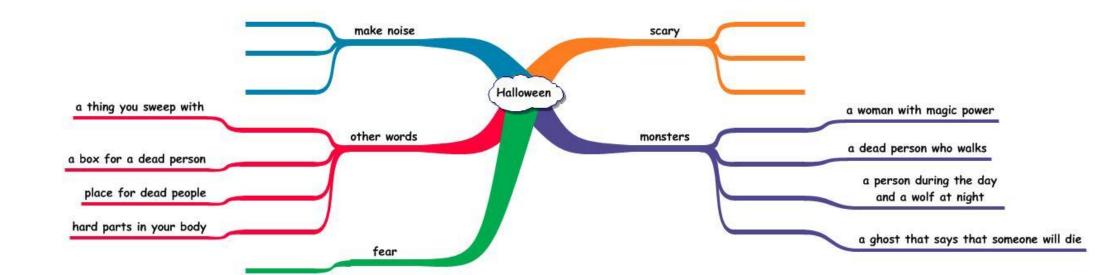

a coffin  |         | Looks for blood                       |

|          | gets up   | lives       | eats        | does                                 |
|----------|-----------|-------------|-------------|--------------------------------------|
| Ghost    |           | Old castle  |             | Scares people, walks through walls   |
| Witch    | 9 a.m.    |             | Normal food |                                      |
| Skeleton |           | A graveyard |             | Walks around and rattles their bones |
| Mummy    | 6:30 p.m. |             | Fruit       |                                      |
| alien    |           | On Mars     |             | Attacks our planet                   |
| vampire  | 10 p.m.   |             | Blood       |                                      |





|          | gets up  | lives       | eats    | does                                 |
|----------|----------|-------------|---------|--------------------------------------|
| Ghost    |          |             |         |                                      |
| Witch    |          |             |         |                                      |
| Skeleton | Midnight | A graveyard | Nothing | Walks around and rattles their bones |
| Mummy    |          |             |         |                                      |
| alien    |          |             |         |                                      |
| vampire  | 10 p.m.  | In a coffin | Blood   | Looks for blood                      |

|          | gets up   | lives      | eats    | does                                  |
|----------